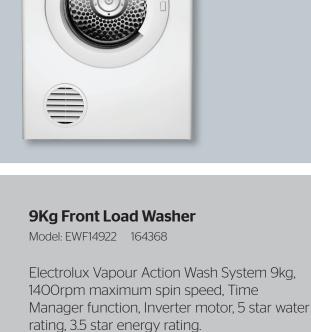

### stainless steel drum, and wall mount option. Find out more

Model: EDV5051 138795

\$475<sup>881</sup>

25 units

5kg clothes dryer with Sensor Dry System, temperature settings, reverse tumbling action,