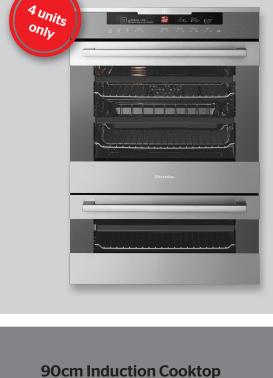

## Model: EVE623SA 127155

**Built-in Duo Oven** 

60cm mutifunction 12/6 duo oven with Intuitive Oven Interface control system and

telescopic runners. Find out more

\$1750 <sup>851</sup>