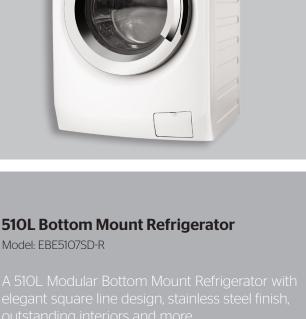

#### **9Kg Front Load Washer** Model: EWF14912 136696

1400rpm maximum spin speed, Time motor, full touch screen control with LCD

Find out more

# Electrolux Vapour Action Wash System 9kg,