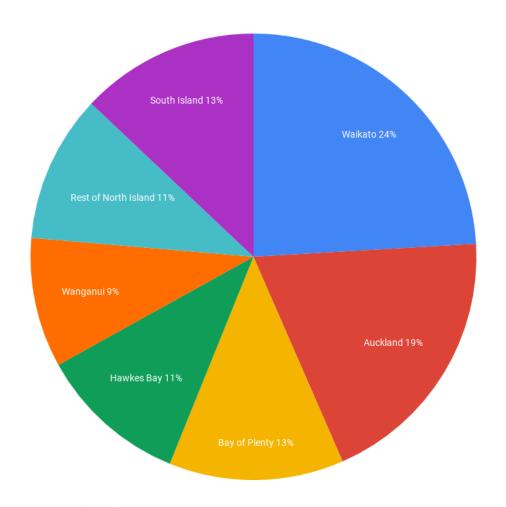

her existing features

- Quote in 10 seconds, insured in 2 minutes
- Non-complex claims paid in 1 hour
- We insure:
  - Multi unit rental properties (up to 6 units under one roof)
  - ► Holiday homes (Air BnB, Bookabach)
  - Owner occupied home and contents
- Online with initio or personal touch with First Lane (AirNZ direct or travel agent)



# NZPIF-Initio-First Lane Relationship

- Member benefits
  - Discounted premium (it's the only discount we give)
  - The strength of NZPIF relationship
  - Inspection periods (work in progress)
- ▶ 1,410 live NZPIF member properties insured
  - ▶ 7% share of member properties (assuming 20k total properties)
  - Still significant scope for growth. What are the barriers for members changing to initio?







## location of insured member properties









# Member claims by cost (2018)











### Initio insurance policy









#### New cover benefits

#### + New building work

Up to \$10,000 of cover is available per annual period for a new structure valued at \$10,000 or less being built at the home, including any associated materials that are to be included in the new structure. Covers loss or damage caused by specified events only. Please contact us if you need separate cover for building work that falls outside of the above criteria.

#### + Stress payment

If we pay a total loss claim for the home, we'll also pay you \$1,000 for stress caused by the loss.

#### + Electronic Programs

If your electronic equipment suffers loss or damage covered under the home section of this policy, you're also covered for the reasonable co