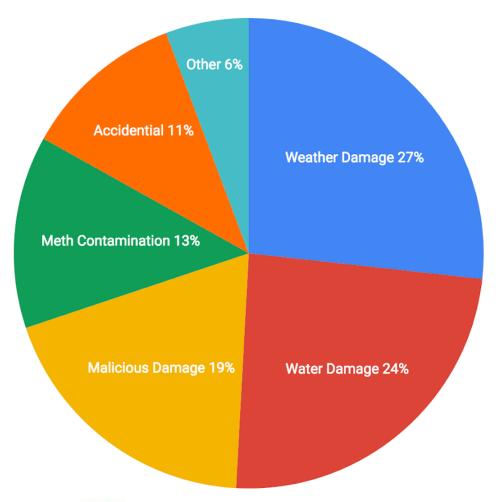

onds, insured in 2 minutes
- Non-complex claims paid in 1 hour
- We insure:
  - Multi unit rental properties (up to 6 units under one roof)
  - ► Holiday homes (Air BnB, Bookabach)
  - Owner occupied home and contents
- Online with initio or personal touch with First Lane (AirNZ direct or travel agent)



# NZPIF-Initio-First Lane Relationship

- Member benefits
  - Discounted premium (it's the only discount we give)
  - The strength of NZPIF relationship
  - Inspection periods (work in progress)
- ▶ 1,410 live NZPIF member properties insured
  - ▶ 7% share of member properties (assuming 20k total properties)
  - Still significant scope for growth. What are the barriers for members changing to initio?







## location of insured member properties









# Member claims by cost (2018)











### Initio insurance policy









#### New cover benefits

#### + New building work

Up to \$10,000 of cover is available per annual period for a new structure valued at \$10,000 or less being built at the home, including any associated materials that are to be included in the new structure. Covers loss or damage caused by specified events only. Please contact us if you need separate cover for building work that falls outside of the above criteria.

#### + Stress payment

If we pay a total loss claim for the home, we'll also pay you \$1,000 for stress caused by the loss.

#### + Electronic Programs

If your electronic equipment suffers loss or damage covered under the home section of this policy, you're also covered for the reasonable cost of restoring, re-setting or reprogram