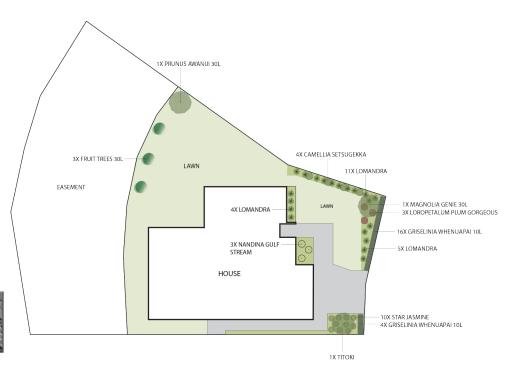

## LARGE COMMERCIAL GREENLIFE SERVICE

| PLANT NAME                         | ITEM NUMBER | QUANTITY | COMMERCIAL PRICE (EXCL GST) | TOTAL COMMERCIAL PRICE (EXCL GST) |
|------------------------------------|-------------|----------|-----------------------------|-----------------------------------|
| Lomandra Verday 1 litre            | 08910710    | 18       | \$6.24                      | \$112.32                          |
| Acer Bloodgood 30 litre            | 00159376    | 1        | \$100.95                    | \$100.95                          |
| Camellia Setsugekka 30 litre       | 00159368    | 6        | \$91.57                     | \$549.42                          |
| Eugenia Ventenatii 10 litre        | 00589608    | 46       | \$28.95                     | \$1,331.70                        |
| Fruit Trees 30 litre               | 00159376    | 3        | \$100.95                    | \$302.85                          |
| Titoki 30 litre                    | 00159376    | 1        | \$100.95                    | \$100.95                          |
| Griselinia Whenuapai 10 litre      | 00589608    | 8        | \$28.95                     | \$231.60                          |
| Michelia Lemon Fragrant 30 litre   | 00159376    | 1        | \$100.95                    | \$100.95                          |
| Star Jasmine 1 litre               | 08910802    | 9        | \$6.24                      | \$56.16                           |
| Loropetalum Plum Gorgeous 10 litre | 00318702    | 3        | \$33.63                     | \$100.89                          |
| Malus Floribunda 30 litre          | 00159376    | 1        | \$100.95                    | \$100.95                          |
| Griselinia Whenuapai 10 litre      | 00589608    | 10       | \$28.95                     | \$289.50                          |
| TOTAL COST                         |             |          |                             | \$3,378.24                        |

## MEDIUM COMMERCIAL GREENLIFE SERVICE

| PLANT NAME                   | ITEM NUMBER | QUANTITY | COMMERCIAL PRICE (EXCL GST) | TOTAL COMMERCIAL PRICE (EXCL GST) |
|------------------------------|-------------|----------|-----------------------------|-----------------------------------|
| Lomandra Verday 1 litre      | 08910710    | 14       | \$6.24                      | \$87.36                           |
| Acer Bloodgood 30 litre      | 00159376    | 1        | \$100.95                    | \$100.95                          |
| Camellia Setsugekka 30 litre | 00159368    | 6        | \$91.57                     | \$549.42                          |
| Pittosporum Jade 10 litre    | 00589608    | 26       | \$28.95                     | \$752.70                          |
| Fruit Trees 30 litre         | 00159376    | 3        | \$100.95                    | \$302.85                          |
| Michelia Gracipes 30 litre   | 00159376    | 1        | \$100.95                    | \$100.95                          |
| Star Jasmine 1 litre         | 08910802    | 19       | \$6.24                      | \$118.56                          |
| Prunus Awanui 30 litre       | 00159376    | 2        | \$100.95                    | \$201.90                          |
| Lomandra Verday 1 litre      | 08910710    | 19       | \$6.24                      | \$118.56                          |
| Michelia Bubbles 30 litre    | 00159376    | 1        | \$100.95                    | \$100.95                          |
| Nandina Gulf Stream 10 litre | 00589608    | 3        | \$28.95                     | \$86.85                           |
| Star Jasmine 1 litre         | 08910802    | 11       | \$6.24                      | \$68.64                           |
| Lomandra Verday 1 litre      | 08910710    | 8        | \$6.24                      | \$49.92                           |
| TOTAL COST                   |             |          |                             | \$2,639.61                        |

## SMALL COMMERCIAL GREENLIFE SERVICE

| PLANT NAME                         | ITEM NUMBER | QUANTITY | COMMERCIAL PRICE (EXCL GST) | TOTAL COMMERCIAL PRICE (EXCL GST) |
|------------------------------------|-------------|----------|-----------------------------|-----------------------------------|
| Lomandra Verday 1 litre            | 08910710    | 11       | \$6.24                      | \$68.84                           |
| Titoki 30 litre                    | 00159376    | 1        | \$100.95                    | \$100.95                          |
| Camellia Setsugekka 30 litre       | 00159368    | 4        | \$91.57                     | \$366.28                          |
| Griselina Whenuapai 10 litre       | 00589608    | 16       | \$28.95                     | \$463.20                          |
| Fruit Trees 30 litre               | 00159376    | 3        | \$100.95                    | \$302.85                          |
| Michelia Gracipes 30 litre         | 00159376    | 1        | \$100.95                    | \$100.95                          |
| Star Jasmin 1 litre                | 08910802    | 10       | \$6.24                      | \$62.40                           |
| Prunus Awanui 30 litre             | 00159376    | 1        | \$100.95                    | \$100.95                          |
| Lomandra Verday 1 litre            | 08910710    | 5        | \$6.24                      | \$31.20                           |
| Magnolia Genie 30 litre            | 00159376    | 1        | \$100.95                    | \$100.95                          |
| Nandina Gulf Stream 10 litre       | 00589608    | 3        | \$28.95                     | \$86.85                           |
| Lomandra Verday 1 litre            | 08910710    | 4        | \$6.24                      | \$24.96                           |
| Griselina Whenuapai 10 litre       | 00589608    | 4        | \$28.98                     | \$115.92                          |
| Loropetalum Plum Gorgeous 10 litre | 00318702    | 3        | \$33.63                     | \$100.89                          |
| TOTAL COST                         |             | -        |                             | \$2,027.19                        |