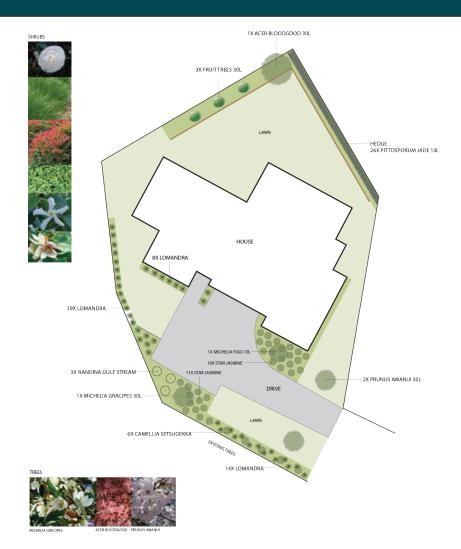

## MEDIUM COMMERCIAL GREENLIFE SERVICE

| PLANT NAME                   | ITEM NUMBER | QUANTITY | COMMERCIAL PRICE (EXCL GST) | TOTAL COMMERCIAL PRICE (EXCL GST) |
|------------------------------|-------------|----------|-----------------------------|-----------------------------------|
| Lomandra Verday 1 litre      | 08910710    | 14       | \$6.24                      | \$87.36                           |
| Acer Bloodgood 30 litre      | 00159376    | 1        | \$100.95                    | \$100.95                          |
| Camellia Setsugekka 30 litre | 00159368    | 6        | \$91.57                     | \$549.42                          |
| Pittosporum Jade 10 litre    | 00589608    | 26       | \$28.95                     | \$752.70                          |
| Fruit Trees 30 litre         | 00159376    | 3        | \$100.95                    | \$302.85                          |
| Michelia Gracipes 30 litre   | 00159376    | 1        | \$100.95                    | \$100.95                          |
| Star Jasmine 1 litre         | 08910802    | 19       | \$6.24                      | \$118.56                          |
| Prunus Awanui 30 litre       | 00159376    | 2        | \$100.95                    | \$201.90                          |
| Lomandra Verday 1 litre      | 08910710    | 19       | \$6.24                      | \$118.56                          |
| Michelia Bubbles 30 litre    | 00159376    | 1        | \$100.95                    | \$100.95                          |
| Nandina Gulf Stream 10 litre | 00589608    | 3        | \$28.95                     | \$86.85                           |
| Star Jasmine 1 litre         | 08910802    | 11       | \$6.24                      | \$68.64                           |
| Lomandra Verday 1 litre      | 08910710    | 8        | \$6.24                      | \$49.92                           |
| TOTAL COST                   |             |          |                             | \$2,639.61                        |