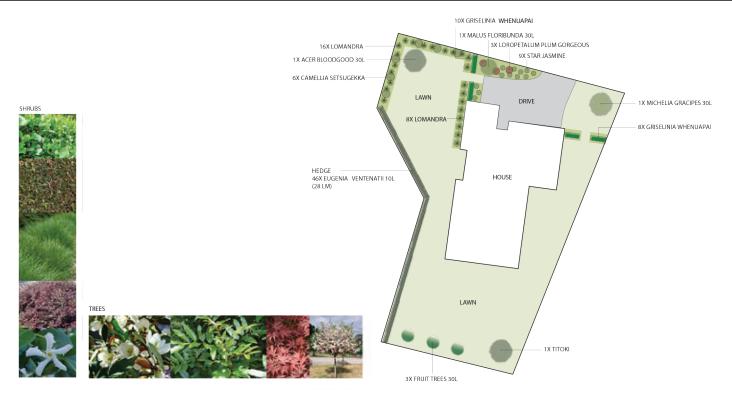

## LARGE COMMERCIAL GREENLIFE SERVICE

| PLANT NAME                         | ITEM NUMBER | QUANTITY | COMMERCIAL PRICE (EXCL GST) | TOTAL COMMERCIAL PRICE (EXCL GST) |
|------------------------------------|-------------|----------|-----------------------------|-----------------------------------|
| Lomandra Verday 1 litre            | 08910710    | 18       | \$6.24                      | \$112.32                          |
| Acer Bloodgood 30 litre            | 00159376    | 1        | \$100.95                    | \$100.95                          |
| Camellia Setsugekka 30 litre       | 00159368    | 6        | \$91.57                     | \$549.42                          |
| Eugenia Ventenatii 10 litre        | 00589608    | 46       | \$28.95                     | \$1,331.70                        |
| Fruit Trees 30 litre               | 00159376    | 3        | \$100.95                    | \$302.85                          |
| Titoki 30 litre                    | 00159376    | 1        | \$100.95                    | \$100.95                          |
| Griselinia Whenuapai 10 litre      | 00589608    | 8        | \$28.95                     | \$231.60                          |
| Michelia Lemon Fragrant 30 litre   | 00159376    | 1        | \$100.95                    | \$100.95                          |
| Star Jasmine 1 litre               | 08910802    | 9        | \$6.24                      | \$56.16                           |
| Loropetalum Plum Gorgeous 10 litre | 00318702    | 3        | \$33.63                     | \$100.89                          |
| Malus Floribunda 30 litre          | 00159376    | 1        | \$100.95                    | \$100.95                          |
| Griselinia Whenuapai 10 litre      | 00589608    | 10       | \$28.95                     | \$289.50                          |
| TOTAL COST                         |             |          |                             | \$3,378.24                        |